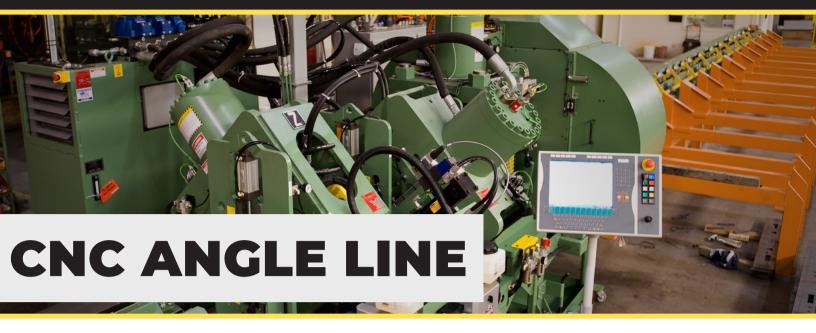

## O'NEAL MANUFACTURING SERVICES

Clips, angles, gusset plates, and braces are essential components of the metal construction process. By utilizing our CNC angle lines, we improve structural steel fabrication efficiency by producing segments of angle and bar stock at a rapid speed and with no manual drilling.

Our CNC angle lines are capable of punching and shearing angle or flat bar essential for component manufacturing and structural fabrication. Maintain part accuracy through our multi-process capabilities designed to improve productivity and reduce scrap. Eliminate time consuming sawing, burning, and machining through O'Neal Manufacturing Services angle and flat bar fabrication.