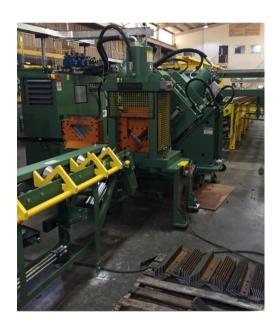

## O'NEAL MANUFACTURING SERVICES

Clips, angles, gusset plates, and braces are essential components of the metal construction process. By utilizing our CNC angle lines, we improve structural steel fabrication efficiency by producing segments of angle and bar stock at a rapid speed and with no manual drilling.

Our CNC angle lines are capable of punching and shearing angle or flat bar essential for component manufacturing and structural fabrication. Maintain part accuracy through our multi-process capabilities designed to improve productivity and reduce scrap. Eliminate time consuming sawing, burning, and machining through O'Neal Manufacturing Services angle and flat bar fabrication.