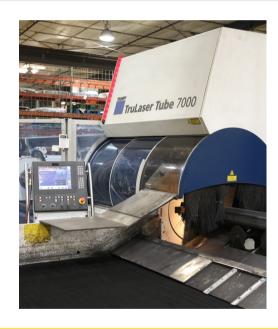

## **TUBE LASER CUTTING**

Tube laser cutting is an excellent process for standard or complex parts requiring extreme cutting precision while minimizing downstream tasks. In a single operation, these advanced lasers cut tubes into sections and will also create perforations and complex contours. A variety of materials with different wall thicknesses and profile geometries are cut with such high quality that no additional finishing work is required. Tube lasers offer versatility for a wide range of design options with significantly fewer steps.

Our vertically integrated, turnkey fabrication process provides considerable capacity to support your manufacturing redundancies. With high-tech tube lasers as well as traditional metal saws and tube bending equipment that handle swaging, cutting, punching, trimming, and bending with ease, OMS will reduce the time, material waste, and overall cost of your project.