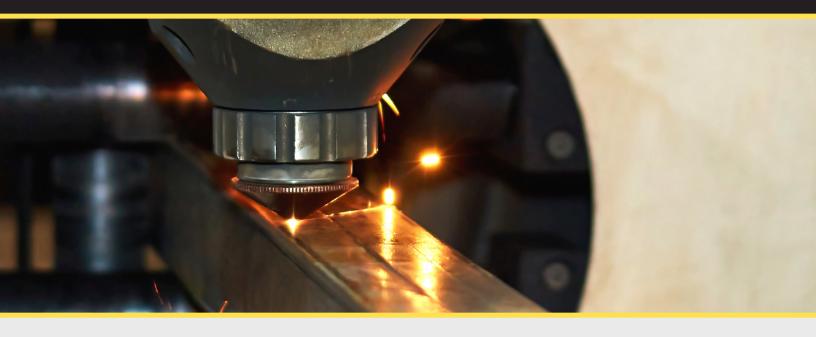

## **TUBE LASER CUTTING**

Tube laser cutting is an excellent process for standard or complex parts requiring extreme cutting precision while minimizing downstream tasks. In a single operation, these advanced lasers cut tubes into sections and will also create perforations and complex contours. A variety of materials with different wall thicknesses and profile geometries are cut with such high quality that no additional finishing work is required. Tube lasers offer versatility for a wide range of design options with significantly fewer steps.